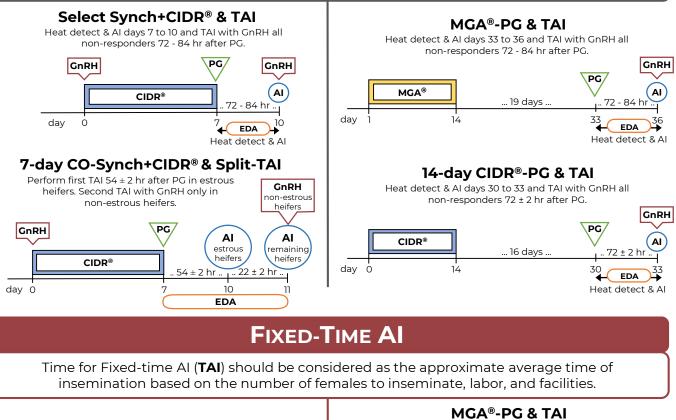

## **HEAT DETECTION & TAI**

For best results perform AI 12  $\pm$  2 hr after detection of estrus. Use of estrus detection aids (EDA) is highly recommended.

food production systems by the beef industry through sound reproductive management practices for replacement heifers and postpartum cows. The Beef Reproduction Task Force recommends working with a licensed veterinarian for proper use and application of all reproductive hormones. Approved 9-5-2023. www.beefrepro.org