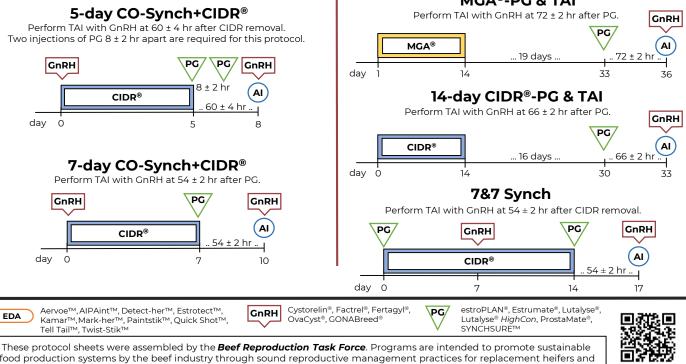

## **HEAT DETECTION & TAI**

For best results perform AI 12  $\pm$  2 hr after detection of estrus. Use of estrus detection aids (EDA) is highly recommended.

food production systems by the beef industry through sound reproductive management practices for replacement heifers and postpartum cows. The Beef Reproduction Task Force recommends working with a licensed veterinarian for proper use and application of all reproductive hormones. Approved 9-5-2023. www.beefrepro.org